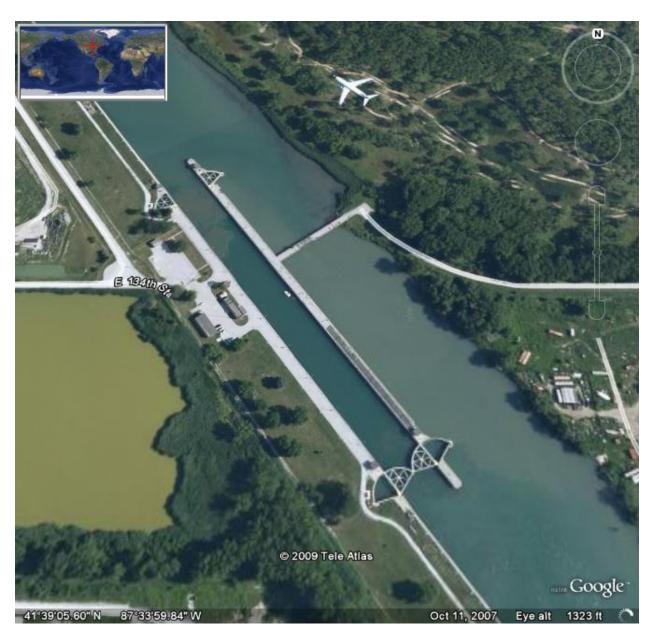

Thomas J. O'Brien Lock
Calumet Sag Canal
The canal to Lake Michigan is to the upper left. Lockport to the lower right.
(Note airplane to upper right of lock.)