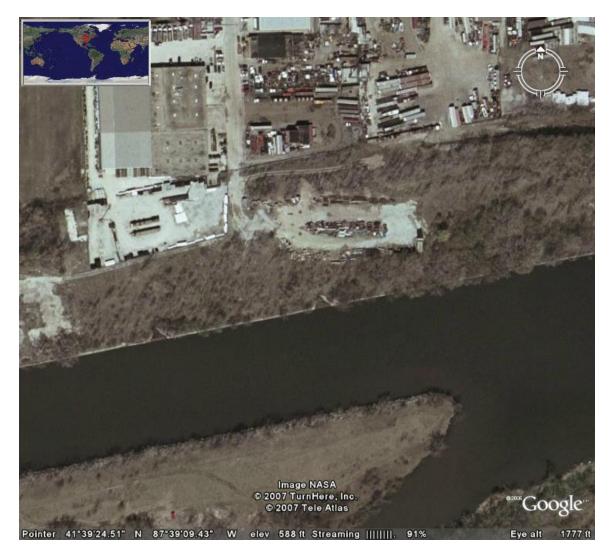

Former Blue Island Lock Calumet Sag Canal Blue Island, IL

The Little Calumet River flows from the lower edge to the right. The Calumet Sag Canal goes left to right. The north wall of the former lock with sector gate recesses is on the top edge of the canal.